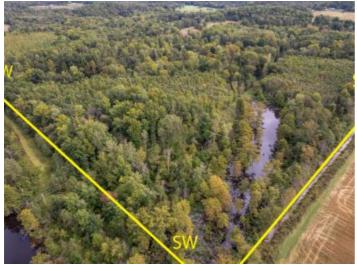

**Description:** Castor River Frontage, Wooded

A 24.45-acre m/l retreat in Zalma, Missouri, with Castor River frontage—perfect for fishing and hunting enthusiasts. This tranquil property features dense woods, scenic river views, and includes a well and electric service. The land offers a raw, natural escape for those seeking adventure and solitude, with ample space for outdoor pursuits and relaxation. An old barn on the property adds a rustic touch but holds no significant value. Embrace the untamed charm of Missouri's countryside and don't miss this rare opportunity to own a piece of unspoiled wilderness.