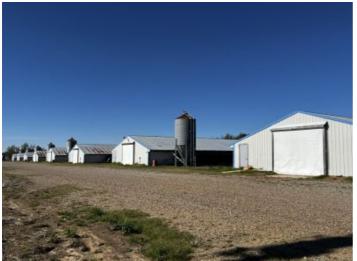

**Zoning:** Rural/Residential

County: Stoddard School: Puxico Rural: Yes

Looking for a potential investment opportunity? This poultry farm near Puxico and highway 60 includes ten  $40 \times 400$  broiler houses with feeder bins on 39.5 acres. Three bed, two and a half bath residence included. Don't miss out.