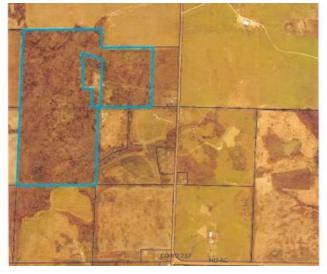

## **Trammell and Son Realty**

18 E. Vine Street Dexter, MO 63841 573-624-5538 • Fax: 573-624-4241 info@trammellandson.com http://www.trammellandson.com

Acres: 97.79 County Taxes: 277 Cropland: No Pasture: No Water: Other Waste: Other Woods: Yes Hill Land: No Graded: No Irrigated: No Flood Zone: No Zoning: ag County: Stoddard School: Bloomfield Rural: Yes

Nestled within the serene landscape of Stoddard County, Missouri, lies a hidden gem awaiting discovery. Just off County Road 237 in Bloomfield, you'll encounter 97.79 acres of untouched wilderness, cloaked in a canopy of trees. This parcel of land offers a haven for those seeking solace in nature's embrace. This land is not merely a retreat; it is a canvas upon which dreams are painted. Whether you're an avid hunter seeking the thrill of the chase, or a family yearning for a secluded haven to call home, this property promises endless possibilities. Wildlife thrives in this pristine environment. This land beckons adventurers and nature lovers alike. Whether you seek solitude in the embrace of the forest or wish to build a home amidst the tranquil surroundings, this parcel of land is sure to capture your heart. Embrace the serenity, and let the beauty of this idyllic retreat inspire you.