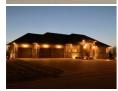

Garage Door Openers, Gas Fireplace

Basement Details: Living area in basement with wet Bar , 3 bedrooms and bathroom, plus storage room

This Impressive one -owner home can be yours! Open concept with custom built cabinetry, granite countertops and backsplash in kitchen opens to the cozy living space with gas fireplace, tall ceilings and looking out the full glass custom windows onto a deck. Separate Formal dining and a sunroom which can be used for an office. This home has a well designed floor plan, with Master suite located on main floor with spacious bathroom with lots of storage. Follow the wide stairway into the Basement which holds 3 bedrooms and a bathroom, living area with wet bar and doors leading outside to yet another storage area. Beautiful hardwood flooring throughout the home. 3 Car garage with circle drive makes this home stand out in a quiet and well maintained neighborhood. The outside of this home is stone and a composite siding that never needs painting and fireproof. Call today to view this picture perfect home!