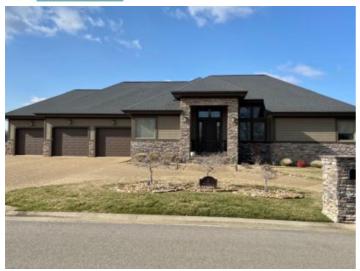

## 2 Brookfield, Dexter, MO 63841 -- \$739,000

Listing Courtesy of: Smith Payne Realty LLC

| 4    | 3     | 2014  | 2444  |
|------|-------|-------|-------|
| Beds | Baths | Built | Sq Ft |

Garage Door Openers, Gas Fireplace

Basement Details: Living area in basement with wet Bar , 3 bedrooms and bathroom, plus storage room

This Impressive one -owner home can be yours! Open concept with custom built cabinetry, granite countertops and backsplash in kitchen opens to the cozy living space with gas fireplace, tall ceilings and looking out the full glass custom windows onto a deck. Separate Formal dining and a sunroom which can be used for an office. This home has a well designed floor plan, with Master suite located on main floor with spacious bathroom with lots of storage. Follow the wide stairway into the Basement which holds 3 bedrooms and a bathroom, living area with wet bar and doors leading outside to yet another storage area. Beautiful hardwood flooring throughout the home. 3 Car garage with circle drive makes this home stand out in a quiet and well maintained neighborhood. The outside of this home is stone and a composite siding that never needs painting and fireproof. Call today to view this picture perfect home!