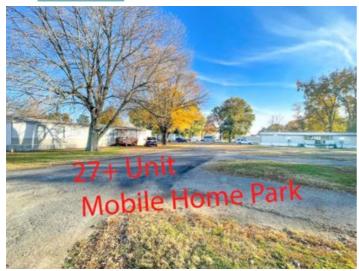

Acres: 3.75
Flood Zone: No
School: Dexter
County: Stoddard
County Taxes: 1206

Secure your future with a lucrative investment in affordable multi-family housing! ....An instant business is waiting for you with this 27+ unit mobile home park! Live in one & generate a stable monthly income with potential for rent increase!

Total of 27 spaces in the park with 19 park owned homes, concrete pads with hookups, & there is also undeveloped lot space.

- \* Inside city limits w/public water & sewer.
- \* Two public streets border the park on each side, w/private blacktop streets inside park.
- \* Electricity & natural gas is individually metered w/ tenants paying their own utility bills.
- \* Owners pay water, sewer & trash.
- \* Storage bldg. onsite for maintenance supplies.
- \* Dexter City park, swimming pool, & ball fields are nearby.
- \* Easy access to Hwy 25, & Hwy 60.
- \* You could possibly create more revenue streams by adding more amenities to the park.
- \* Rental demand is strong, this is a nice multi-family investment property to add to your portfolio.